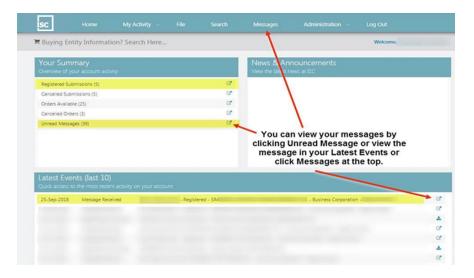

- Follow all of the steps in the Name Reserve Form to the Summary. Click **Submit** in the Summary step to send in your submission to Corporate Registry and make payment.
- If you would like a printed copy of the Summary, click on the link Submission Form Document on your confirmation page. You can download the PDF. You can also locate the Summary later under My Activity, Submission or back to the Dashboard (Home) and you can view Registered Submissions under Your Summary.
- You can view the status of the submission in the Latest Events on your Dashboard (Home). Open the message for the Registered Submission that matches the SR# you received on the confirmation page.
- You will need to obtain the Reservation Number in your Submission Registered Reserve Name message to move on to the Business Name Register step.

• You can also call 1-866-275-4721 or email <u>corporateregistry@isc.ca</u> to confirm the status of your Reserve Name.