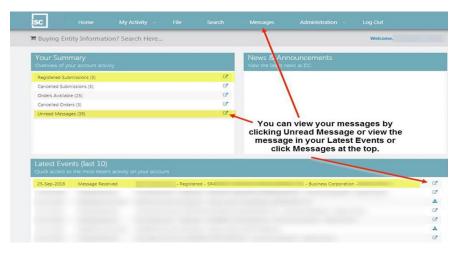

- Follow all of the steps in the Name Reserve Form to the Summary. Click **Submit** in the Summary step to send in your submission to Corporate Registry and make payment.
- If you would like a printed copy of the Summary, click on the link Submission Form Document on your confirmation page. You can download the PDF. You can also locate the Summary later under My Activity, Submission or back to the Dashboard (Home) and you can view Registered Submissions under Your Summary.
- You can view the status of the submission in the Latest Events on your Dashboard (Home). Open the message for the Registered Submission that matches the SR# you received on the confirmation page.
- You will need to obtain the Reservation Number in your Submission Registered Reserve Name message to move on to the Business Name Register step.