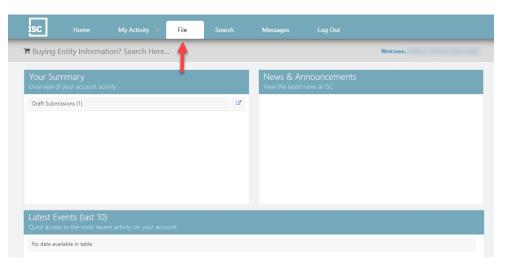

## Dissolution

• On the Home page, select File at the top middle of the page.

• Go to **Update Entity** on the right, enter your Entity Number or name to search for the company you want to file for. <u>When the name populates</u>, click on it.