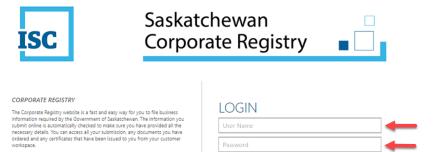

### **Getting Started**

To start:

- 1. Go to https://corporateregistry.isc.ca/
- 2. Enter your username and password.

Forgot Password?
Forgot User Name?

By logging in, you accept the Terms and Conditions of Use, effective November 24<sup>th</sup>, 2021.

#### 3. Click Login. Your dashboard will display.