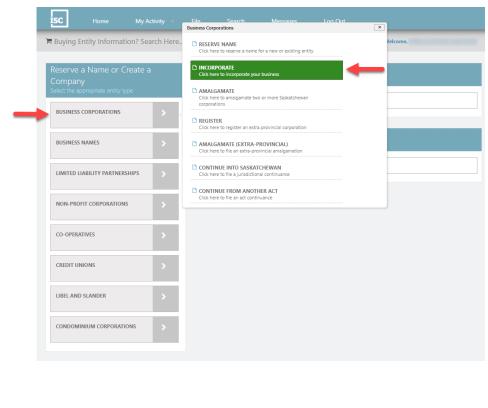

## **Incorporate a Number Company**

• On the Home page, choose File at the top middle of the page.

| ISC                     | Home                                | My Activity 👻     | File | Search | Messages                     | Log Out     |
|-------------------------|-------------------------------------|-------------------|------|--------|------------------------------|-------------|
| Buying I                | Entity Informa                      | tion? Search Here |      |        |                              | Welcome,    |
| Your Sur<br>Overview of | <b>mmary</b><br>f your account ac   | tivity            |      |        | News & Ar<br>View the latest | news at ISC |
| Draft Subm              | issions (1)                         |                   |      | C      |                              |             |
|                         |                                     |                   |      |        |                              |             |
|                         |                                     |                   |      |        |                              |             |
|                         |                                     |                   |      |        |                              |             |
|                         |                                     |                   |      |        |                              |             |
|                         |                                     |                   |      |        |                              |             |
|                         | vents (last 10<br>s to the most rec |                   |      |        |                              |             |
| No data ava             | ilable in table                     |                   |      |        |                              |             |

• Choose your Business Type on the left side of the page and click Incorporate.

ISC | Customer Support Guide CR Incorporate a Number Company Version # 2.0

• Click on the dropdown arrow to the right of Reserved Name. Choose Numbered Name.