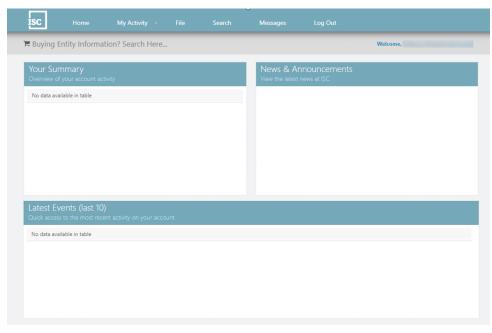

#### 3. Click Login. Your dashboard will display.

## **Incorporate a Number Company**

• On the Home page, choose File at the top middle of the page.

| ISC                     | Home                                | My Activity 👻     | File | Search | Messages                     | Log Out     |
|-------------------------|-------------------------------------|-------------------|------|--------|------------------------------|-------------|
| Buying I                | Entity Informa                      | tion? Search Here |      |        |                              | Welcome,    |
| Your Sur<br>Overview of | <b>mmary</b><br>f your account ac   | tivity            |      |        | News & Ar<br>View the latest | news at ISC |
| Draft Subm              | issions (1)                         |                   |      | C      |                              |             |
|                         |                                     |                   |      |        |                              |             |
|                         |                                     |                   |      |        |                              |             |
|                         |                                     |                   |      |        |                              |             |
|                         |                                     |                   |      |        |                              |             |
|                         |                                     |                   |      |        |                              |             |
|                         | vents (last 10<br>s to the most rec |                   |      |        |                              |             |
| No data ava             | ilable in table                     |                   |      |        |                              |             |