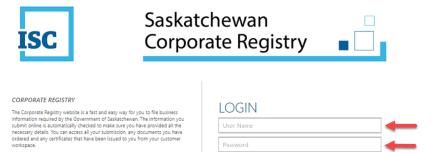

# **Getting Started**

To start:

- 1. Go to https://corporateregistry.isc.ca/
- 2. Enter your username and password.

Forgot Password?
Forgot User Name?

By logging in, you accept the Terms and Conditions of Use, effective November 24<sup>th</sup>, 2021.

#### 3. Click Login. Your dashboard will display.