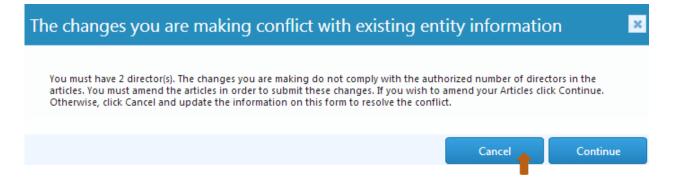

#### Important step!!

Remember when we mentioned that there was a fixed number of directors?

This screen below is the system telling you that you are about to conflict with the number of directors stated in your articles (you have fixed articles of 2 directors and are removing 1 director). The system is giving you the option to either select **continue**, to complete a change of articles OR to select **cancel** to continue with the director changes without changing your articles.

In this example, we are going to select <u>cancel</u>, because we are adding one director back in. Making us, once again, in compliance with the articles.

We are now going to add a director back in. Note the system displays that Gerry Doe has been removed. The effective date was not selected when we removed him, so we can do that here before adding the new director. Click on the calendar icon and select the date.