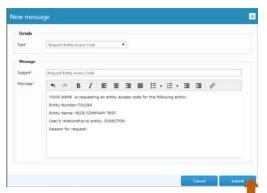

#### Setting a new access code

If you wish to set a new access code, select the Messages Tab, and then click on New Message.

|                  |          |                         |   | Here                  |         |                                  |   |                   |        | YOURNA | AME(usemam   |
|------------------|----------|-------------------------|---|-----------------------|---------|----------------------------------|---|-------------------|--------|--------|--------------|
| My Messa         | 1000     |                         |   |                       |         |                                  |   |                   |        |        | -Т.          |
|                  |          |                         |   |                       |         |                                  |   |                   |        |        | -            |
| Received \$      | ent      |                         |   |                       |         |                                  |   |                   |        |        |              |
| Search           |          |                         |   |                       |         |                                  |   |                   |        |        |              |
| Date             |          | From                    |   | To To                 |         | 2                                |   |                   |        |        |              |
|                  |          |                         |   |                       |         |                                  |   |                   | G      |        | Search       |
|                  |          |                         |   |                       |         |                                  |   |                   |        |        |              |
|                  |          |                         |   |                       |         |                                  |   | -                 |        | 210    |              |
|                  |          |                         |   |                       |         |                                  |   |                   |        |        |              |
|                  |          |                         |   |                       |         |                                  |   |                   | Filter |        |              |
| Ref No           | 4.<br>19 | Received                | + | Туре                  | ¢       | Subject                          | 0 | Attachments       |        | Open   | Remove       |
| Ref No<br>CR1902 | 42       | Received<br>11-Jul-2016 | + | Type<br>User Password |         | Subject<br>User Password Changed | C | Atlachments<br>No | Filter |        | Bernove<br>D |
|                  | 49       |                         |   |                       | Changed |                                  |   |                   | Filter | Open   |              |

The New Message screen will pop-up. Select the Type drop down and select Request Entity Access Code. The information in the body of the email will automatically appear. Provide your name, entity number, entity name, your relationship to the entity and the reason for your request.